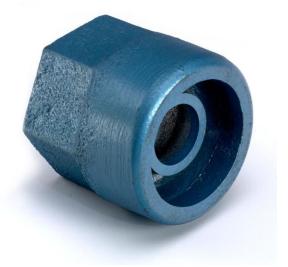

## **TYPE 339 "THERMOTIP" AIR BLAST NOZZLES**

- Specifically designed for air blast applications.
- Excellent flame stability.
- Wide range of capacities.
- Suitable for all gaseous fuels.
- Good turndown ratio.

#### APPLICATIONS

The type 339 Thermotip Nozzle is designed to operate at or near stoichiometric mixture ratio and provides a bushy flame. Typical applications include pre-heating, gap firing of kilns, soft metal melting, launder heating, mould drying, ladle heating and similar Installations.

#### SPECIFICATION

Thermotips are precision cast in high quality, heat resisting cast iron with accurately machined flame ports.