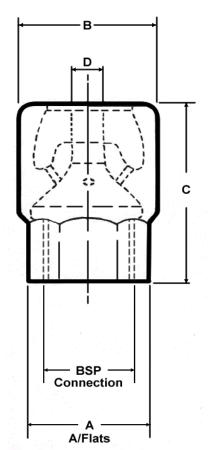

### **DIMENSIONS AND CAPABILITIES**

| Type<br>No. | DIMENSIONS |         |         |         |         | RATING AT MIXTURE PRESSURE |                |
|-------------|------------|---------|---------|---------|---------|----------------------------|----------------|
|             | BSP<br>in. | A<br>mm | B<br>mm | C<br>mm | D<br>mm | BTU/H/<br>7 in.wg.         | KW/<br>17.4 mb |
| 339/0       | 1/2        | 38      | 38      | 45      | 8       | 40,000                     | 11.6           |
| 339/1       | 3⁄4        | 38      | 38      | 44      | 11      | 70,000                     | 20.5           |
| 339/2       | 1          | 41      | 48      | 54      | 14      | 108,000                    | 31.7           |
| 339/3       | 1¼         | 56      | 64      | 60      | 22      | 270,000                    | 79.1           |
| 339/4       | 1½         | 68      | 79      | 73      | 29      | 421,000                    | 123.4          |
| 339/5       | 2          | 86      | 98      | 98      | 38      | 723,000                    | 211.9          |
| 339/6       | 3          | 108     | 117     | 117     | 48      | 1,080,000                  | 316.5          |
| 339/7       | 4          | 130     | 140     | 140     | 65      | 2,160,000                  | 633.1          |
| 339/8       | 6          | 184     | 181     | 178     | 95      | 4,536,000                  | 1329.4         |